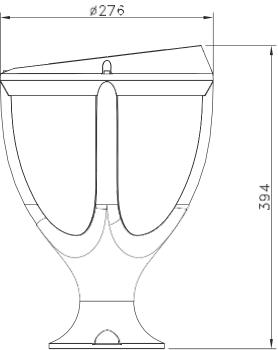

## **Key Components**

| Model                   | ATOM                 |
|-------------------------|----------------------|
| Lighting performance    | 1.5W >280lm          |
| Solar panel             | 5V 6.0W              |
| Product size            | Φ 276*394mm          |
| ССТ                     | 2700K~6000K          |
| LiFePO4 battery         | 3.2V 12AH            |
| Charge & discharge time | 5 & >24 hours        |
| Fixture color           | Black /Grey          |
| Certificates            | CE ROHS CB IP65 IK10 |
| Waranty                 | 3 years              |
|                         |                      |