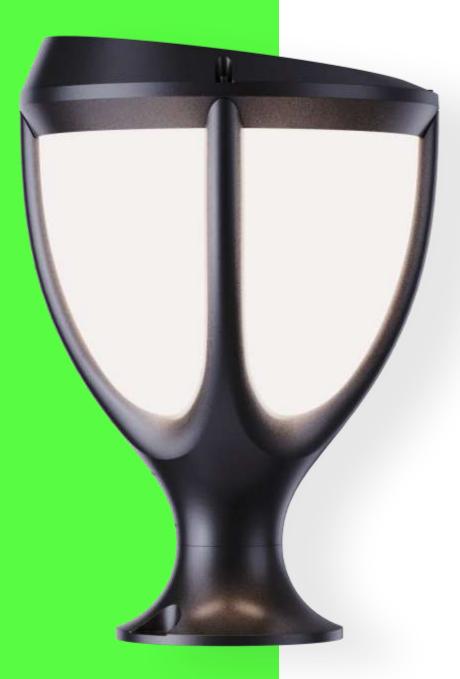

## A TOM Solar Bollard Light

ATOM is a solar lawn lamp developed with high quality standards. The lamp body adopts a die-cast aluminum shell and a UV-resistant and anti-aging plastic shell. Compared with other products of the same type, ATOM has better appearance design and more uniform lighting effect. This lamp uses long-lasting lithium batteries and high-quality monocrystalline solar panels with a lifespan of more than 25 years, it can work continuously for more than three days on rainy days and has a service life of 8 years.

## **Key Components**

| Model                   | ATOM                 |
|-------------------------|----------------------|
| Lighting performance    | 1.5W >280lm          |
| Solar panel             | 5V 6.0W              |
| Product size            | Φ 276*394mm          |
| ССТ                     | 2700K~6000K          |
| LiFePO4 battery         | 3.2V 12AH            |
| Charge & discharge time | 5 & >24 hours        |
| Fixture color           | Black /Grey          |
| Certificates            | CE ROHS CB IP65 IK10 |
| Waranty                 | 3 years              |
|                         |                      |