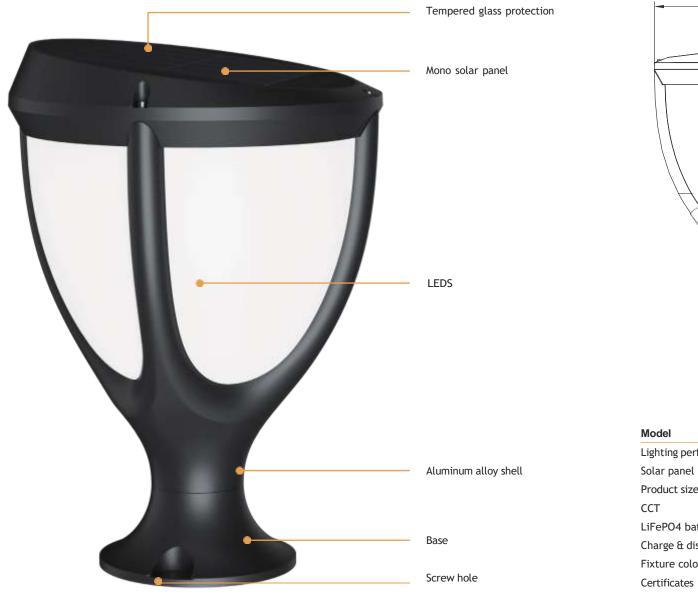

## A TOM Solar Bollard Light

ATOM is a solar lawn lamp developed with high quality standards. The lamp body adopts a die-cast aluminum shell and a UV-resistant and anti-aging plastic shell. Compared with other products of the same type, ATOM has better appearance design and more uniform lighting effect. This lamp uses long-lasting lithium batteries and high-quality monocrystalline solar panels with a lifespan of more than 25 years, it can work continuously for more than three days on rainy days and has a service life of 8 years.

This product is easy to install . It can be directly surface mounted or installed by ground plug which is very suitable as a "Dly" product, Suitable for sales through professional retail and wholesale channels.

## **Key Components**

| Model                   | ATOM                 |
|-------------------------|----------------------|
| Lighting performance    | 1.5W >280lm          |
| Solar panel             | 5V 6.0W              |
| Product size            | Φ 276*394mm          |
| ССТ                     | 2700K~6000K          |
| LiFePO4 battery         | 3.2V 12AH            |
| Charge & discharge time | 5 & >24 hours        |
| Fixture color           | Black /Grey          |
| Certificates            | CE ROHS CB IP65 IK10 |
| Waranty                 | 3 years              |
|                         |                      |